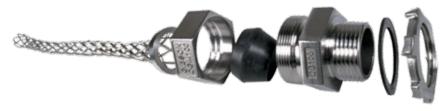

Gibson Stainless stocks these fittings in Type 316 SS in sizes  $\frac{1}{2}$ " – 1" and with or without mesh.

In Stock Now and Available for Immediate Shipment.

FOR MORE INFORMATION CALL 1.800.945.4316 OR YOUR LOCAL REP **Cord Grip Exploded View** 

All metal parts are Type 316 SS