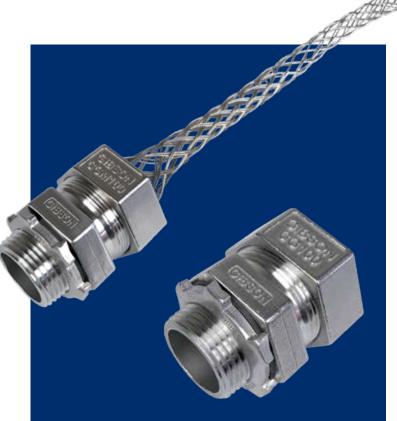

## **Cord Grip Connectors**

Cord grip connectors are designed to provide a means of terminating flexible cord or cable in devices, boxes, or enclosures.

Cord grip connectors provide a weather-tight seal and, when specified with a stainless steel mesh grip, prevent the transfer of tension from the cable to the terminals or joints contained within the device, box, or enclosure. In addition to pull-out protection, the strain relief mesh also helps to prevent over-bending and kinking of the cord.

Gibson Stainless stocks these fittings in Type 316 SS in sizes  $\frac{1}{2}$ " – 1" and with or without mesh.

In Stock Now and Available for Immediate Shipment.

FOR MORE INFORMATION CALL 1.800.945.4316 OR YOUR LOCAL REP **Cord Grip Exploded View** 